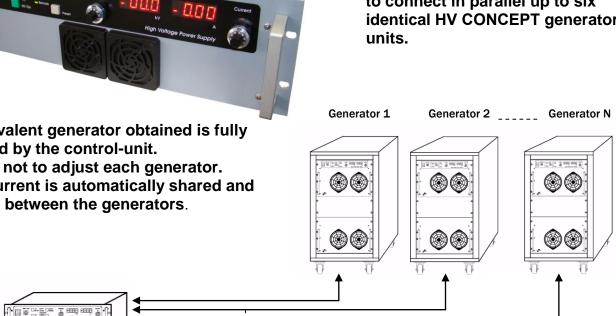

## Length : up to 10 meters.

\_

Available for SR, CCR or LPR models.

**RS232, GPIB or PROFIBUS interfaces.** 

**Control Unit** 

Local and Remote modes Preset & OCP/OCL functions

HVon, HVoff control

All the functionality of the standard front panel: Adjustment and Display of Voltage and Current

On request : Control-unit for parallel and serial configuration of the generators.

Indicators : HVon, HVoff, Fault, Voltage/Current Regulation, Line, Interlock,

References : **CONTROL-UNIT3** : Allows to drive up to 3 generators. 3U Rack presentation. **CONTROL-UNIT6** : Allows to drive up to 6 generators. 3U Rack presentation.