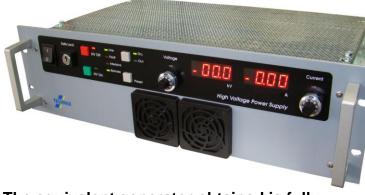

## Length : up to 10 meters.

\_

Available for SR, CCR or LPR models.

**RS232, GPIB or PROFIBUS interfaces.** 

**Control Unit** 

Local and Remote modes Preset & OCP/OCL functions

HVon, HVoff control

All the functionality of the standard front panel: Adjustment and Display of Voltage and Current

On request : Control-unit for parallel and serial configuration of the generators.

Indicators : HVon, HVoff, Fault, Voltage/Current Regulation, Line, Interlock,

References : **CONTROL-UNIT3** : Allows to drive up to 3 generators. 3U Rack presentation. **CONTROL-UNIT6** : Allows to drive up to 6 generators. 3U Rack presentation.