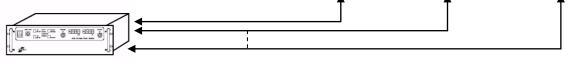

## OPTIONS

Control unit

units. Generator 1 The equivalent generator obtained is fully controlled by the control-unit. User has not to adjust each generator. ۱ Global current is automatically shared and balanced between the generators.

The CONTROL-UNIT is a monitoring console which offers the possibility to connect in parallel up to six identical HV CONCEPT generators