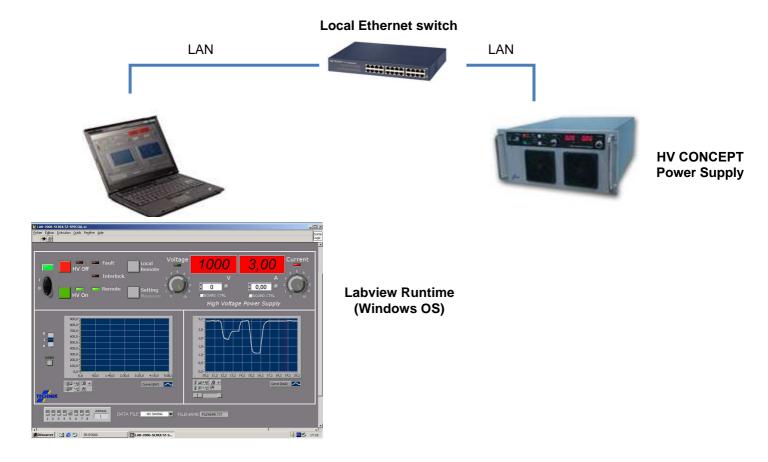

## Ethernet Interface

**OPTIONS** 

With this option, HV CONCEPT power supplies can be controlled via Ethernet LAN.

## Control via virtual COM-Port

A simple Windows computer equipped with a Network Interface is required

- Delivered with LABVIEW Runtime
  - User gets on his PC the image of the generator front panel
  - Settings and controls available like they should be on the front panel
  - All the functionality of the standard front panel:
    - Setting and Display of Voltage and Current
    - Indicators : HVon, HVoff, Voltage/Current Regulation, Line, Fault, Interlock, Remote mode
    - Preset & OCP/OCL functions
    - HVon, HVoff control
    - Inhibit
    - Histograms & Measurement savings