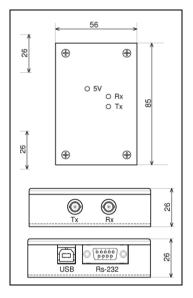

## OPTIC FIBER KIT

- A complete solution to insure an insulated remote control
- Includes an adapter for computer/PLC (USB powered)
- Fiber optics supplied (25 meters in standard, more lengths available)
- USB and RS232 cables supplied (3 meters each)
- Analogic 0-10V remote connector still available
- Requires RS232 option
- Replace the SubD 9 points RS232 connector