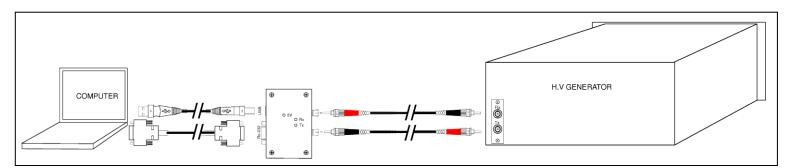

## RS232 Optical Fiber

With this option, HV CONCEPT power supplies can be controlled through a optical fiber kit.

## OPTIC FIBER KIT

- A complete solution to insure an insulated remote control
- Includes an adapter for computer/PLC (USB powered)
- Fiber optics supplied (25 meters in standard, more lengths available)
- USB and RS232 cables supplied (3 meters each)
- Analogic 0-10V remote connector still available
- Requires RS232 option
- Replace the SubD 9 points RS232 connector

Optical fiber kit consists in is 2 Transmitter/Receiver and 25 m optical cable (one integrated in the generator). It has to be used in conjunction with RS232 interface (option: RS232).