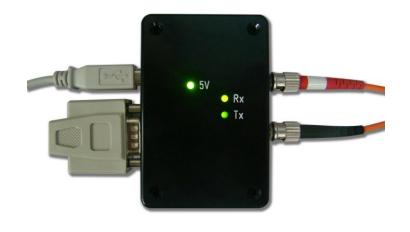

## OPTIC FIBER KIT

- A complete solution to insure an insulated remote control
- Includes an adapter for computer/PLC (USB powered)
- Fiber optics supplied (25 meters in standard, more lengths available)
- USB and RS232 cables supplied (3 meters each)
- Analogic 0-10V remote connector still available
- Requires RS232 option
- Replace the SubD 9 points RS232 connector

Optical fiber kit consists in is 2 Transmitter/Receiver and 25 m optical cable (one integrated in the generator). It has to be used in conjunction with RS232 interface (option: RS232).