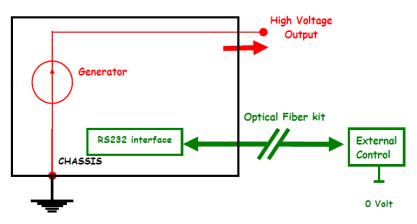

With this option, 0 V reference of External Control is completely insulated from Chassis Ground ( insulation  $> 100 \, \text{kV/meter}$  of fiber).

Complete Insulation between Power Supply and its External control

Optical fiber kit consists in is 2 Transmitter/Receiver and 25 m optical cable (one integrated in the generator). It has to be used in conjunction with RS232 interface (option: RS232).